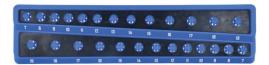

## **Twist Lock Socket Tray 3/8"D**

A socket rail tray for storing up to 26 3/8"D sockets with an easy to use twist and lock mechanism to securely hold the sockets in position. It also features a soft non-slip rubber backing to keep the tray in place and to help prevent any scratches, and is ideal for in drawer storage.

## **Additional Information**

- Socket organizer, holds 26 standard or deep 3/8"D sockets, featuring a twist & lock function to keep the sockets in place.
- For socket sizes: 7, 8, 9, 10, 11, 12, 13, 14, 15, 16, 17, 18 & 19mm.
- Overall dimensions: 366 x 90 x 18.8mm.
- Manufactured from Polypropylene (PP) & Thermoplastic rubber (TPR).
- Other sizes also available; 1/4"D (Part No. 8632), 1/2"D (Part No. 8634).