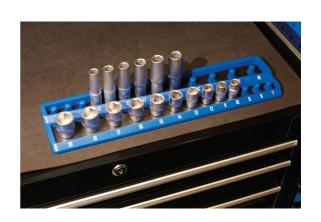

## **Twist Lock Socket Tray 3/8"D**

A socket rail tray for storing up to 26 3/8"D sockets with an easy to use twist and lock mechanism to securely hold the sockets in position. It also features a soft non-slip rubber backing to keep the tray in place and to help prevent any scratches, and is ideal for in drawer storage.

## **Additional Information**

- Socket organizer, holds 26 standard or deep 3/8"D sockets, featuring a twist & lock function to keep the sockets in place.
- For socket sizes: 7, 8, 9, 10, 11, 12, 13, 14, 15, 16, 17, 18 & 19mm.
- Overall dimensions: 366 x 90 x 18.8mm.
- Manufactured from Polypropylene (PP) & Thermoplastic rubber (TPR).
- Other sizes also available; 1/4"D (Part No. 8632), 1/2"D (Part No. 8634).