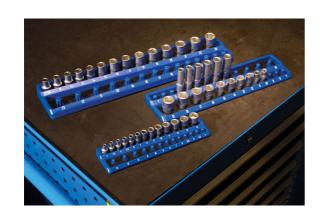

## **Twist Lock Socket Tray 3/8"D**

A socket rail tray for storing up to 26 3/8"D sockets with an easy to use twist and lock mechanism to securely hold the sockets in position. It also features a soft non-slip rubber backing to keep the tray in place and to help prevent any scratches, and is ideal for in drawer storage.

## **Additional Information**

- Socket organizer, holds 26 standard or deep 3/8"D sockets, featuring a twist & lock function to keep the sockets in place.
- For socket sizes: 7, 8, 9, 10, 11, 12, 13, 14, 15, 16, 17, 18 & 19mm.
- Overall dimensions: 366 x 90 x 18.8mm.
- Manufactured from Polypropylene (PP) & Thermoplastic rubber (TPR).
- Other sizes also available; 1/4"D (Part No. 8632), 1/2"D (Part No. 8634).