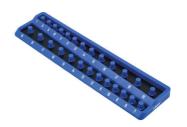

## **Twist Lock Socket Tray 3/8"D**

A socket rail tray for storing up to 26 3/8"D sockets with an easy to use twist and lock mechanism to securely hold the sockets in position. It also features a soft non-slip rubber backing to keep the tray in place and to help prevent any scratches, and is ideal for in drawer storage.

## **Additional Information**

- Socket organizer, holds 26 standard or deep 3/8"D sockets, featuring a twist & lock function to keep the sockets in place.
- For socket sizes: 7, 8, 9, 10, 11, 12, 13, 14, 15, 16, 17, 18 & 19mm.
- Overall dimensions: 366 x 90 x 18.8mm.
- Manufactured from Polypropylene (PP) & Thermoplastic rubber (TPR).
- Other sizes also available; 1/4"D (Part No. 8632), 1/2"D (Part No. 8634).