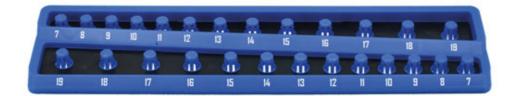

## **Twist Lock Socket Tray 3/8"D**

A socket rail tray for storing up to 26 3/8"D sockets with an easy to use twist and lock mechanism to securely hold the sockets in position. It also features a soft non-slip rubber backing to keep the tray in place and to help prevent any scratches, and is ideal for in drawer storage.

## **Additional Information**

- Socket organizer, holds 26 standard or deep 3/8"D sockets, featuring a twist & lock function to keep the sockets in place.
- For socket sizes: 7, 8, 9, 10, 11, 12, 13, 14, 15, 16, 17, 18 & 19mm.
- Overall dimensions: 366 x 90 x 18.8mm.
- Manufactured from Polypropylene (PP) & Thermoplastic rubber (TPR).
- Other sizes also available; 1/4"D (Part No. 8632), 1/2"D (Part No. 8634).